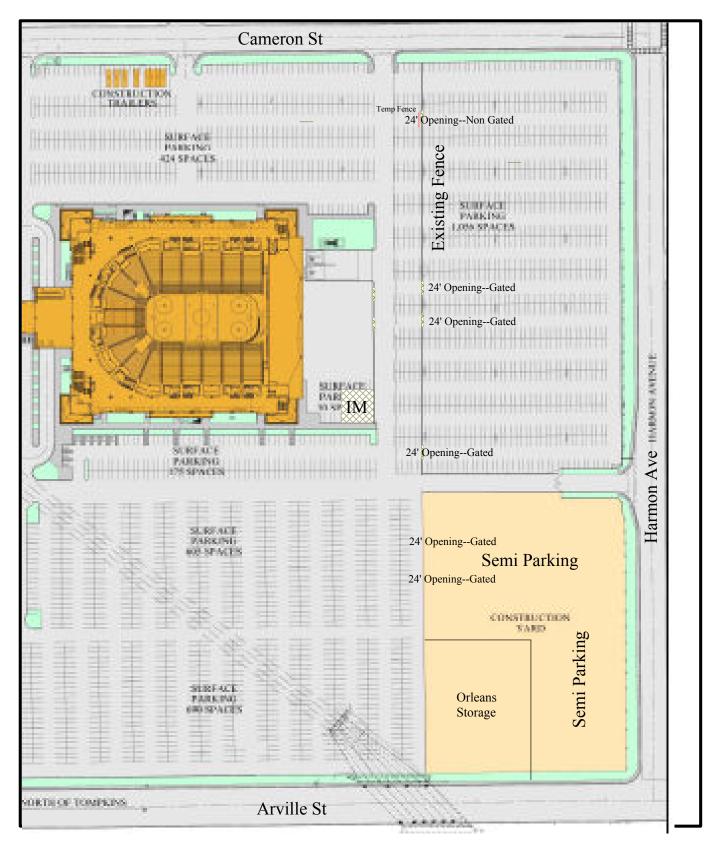

## MARSHALLING YARD ADDRESS

Orleans Arena/Orleans Hotel & Casino 4500 W. Tropicana Ave. Gravel Lot – North or West Entrance Las Vegas, NV 89103

The gravel lot is located on the NW corner of the property.

Please enter via the **North** or **West Entrance** (Cameron St or Harmon Ave).

Please see Map on Reverse Side